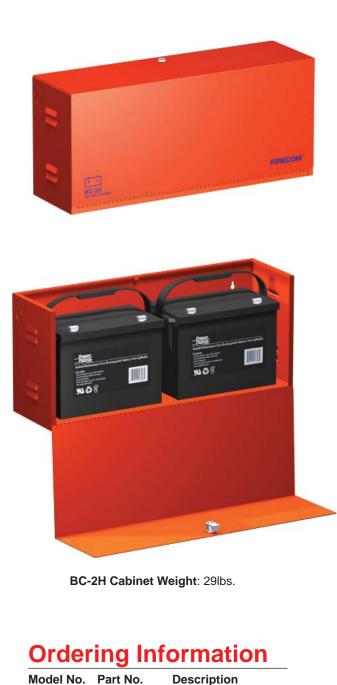

## BC-2H Battery Cabinet

Model No.Part NBC-2H76706

Battery Cabinet

It is our intention to keep the product information up to date and accurate. We cannot cover all specific applications or anticipate all requirements. All specifications are subject to change without notice. For more information contact: FIRECOM, INC.

## **Features**

- Accommodates up to 100 AH Batteries
- Conduits Knock outs on Enclosure Sides
- Heavy Duty 16 Gage Steel

## Description

The BC-2H Battery Cabinet is a 16 gage steel equipment cabinet used to accommodate up to 100 AH batteries. The cabinet is designed for use with all LSN 2000 modules. Conduit knockouts are provided on either side of the cabinet. When installing the BC-2H cabinet, the following must be considered:-