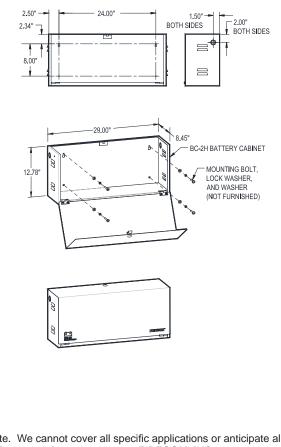

## Description

The BC-2H Battery Cabinet is a 16 gage steel equipment cabinet used to accommodate up to 100 AH batteries. The cabinet is designed for use with all LSN 2000 modules. Conduit knockouts are provided on either side of the cabinet. When installing the BC-2H cabinet, the following must be considered:-

- Local mounting codes.
- The physical size and weight of cabinet.