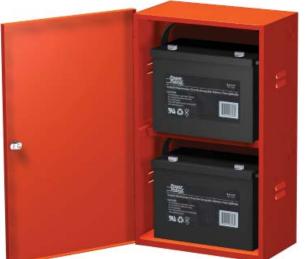

## Description

The BC-2V Battery Cabinet is a 16 gage steel equipment cabinet used to accommodate up to 100 AH batteries. The cabinet is designed for use with all LSN 2000 modules. Conduit knockouts are provided on either side of the cabinet. When installing the BC-2V cabinet, the following must be considered:-

- Local mounting codes.
- The physical size and weight of cabinet.

BC-2V Cabinet Weight: 29lbs.