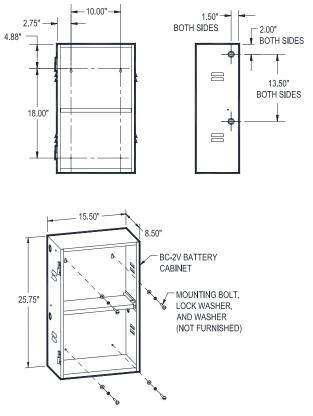

## Description

The BC-2V Battery Cabinet is a 16 gage steel equipment cabinet used to accommodate up to 100 AH batteries. The cabinet is designed for use with all LSN 2000 modules. Conduit knockouts are provided on either side of the cabinet. When installing the BC-2V cabinet, the following must be considered:-

- Local mounting codes.
- The physical size and weight of cabinet.

BC-2V Cabinet Weight: 29lbs.