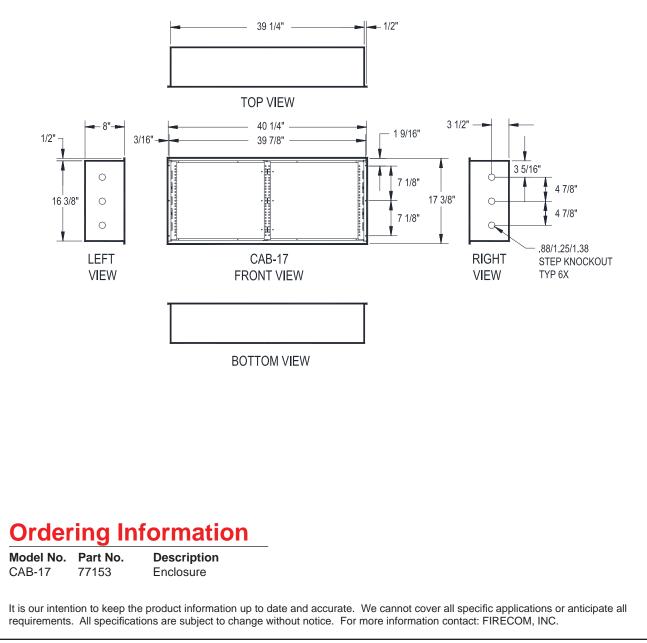

### **Description**

The CAB-17 Fire Command Center (FCC) Desk Mount Enclosure is a 16 gage steel equipment enclosure used to mount FCC modules. The enclosure is designed for use with all LSN 2000 Fire Command Center modules, such as the Control Panel, Display Control Modules, Printer Module, Power Supplies and Output Connector Panel. In the rear of the enclosure, mounting studs exist for the installation of two CAB-17 Mounting Plates. These mounting plates are used for mounting FCC electronic components. The Mounting Plates allow the electrical contractor to pull conduit connections and field wiring inside the CAB-17 enclosure before electronic equipment is installed. Conduit knock outs are provided on either side of the enclosure. When installing the CAB-17 enclosure, the following must be considered:

### **Engineering Specifications**

The CAB-17 Desk Mount Enclosure shall be used for mounting LSN 2000 Life Safety Net electronic components. The CAB-17 shall contain 12 mounting studs for two CAB-17 Mounting Plates. This feature will allow electronic components to be assembled, pre-wired and tested on the Mounting Plates before installation in the enclosure. The CAB-17 shall be made of 16 gage heavy duty steel painted black. Conduit knock outs shall be provided on either side of the enclosure.