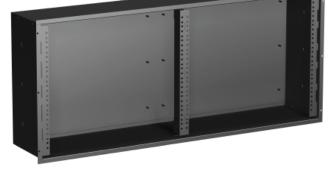

### **Description**

The CAB-17 Fire Command Center (FCC) Desk Mount Enclosure is a 16 gage steel equipment enclosure used to mount FCC modules. The enclosure is designed for use with all LSN 2000 Fire Command Center modules, such as the Control Panel, Display Control Modules, Printer Module, Power Supplies and Output Connector Panel. In the rear of the enclosure, mounting studs exist for the installation of two CAB-17 Mounting Plates. These mounting plates are used for mounting FCC electronic components. The Mounting Plates allow the electrical contractor to pull conduit connections and field wiring inside the CAB-17 enclosure before electronic equipment is installed. Conduit knock outs are provided on either side of the enclosure. When installing the CAB-17 enclosure, the following must be considered:

## Application

The CAB-17 Desk Mount Enclosure is used to mount Fire Command Center modules and CAB-17 Mounting Plates with electronic components. The enclosure is specifically designed with mounting studs to facilitate mounting the back box without electronic components installed. Electronic components can be assembled on mounting plates and installed in the enclosure after it has been mounted.