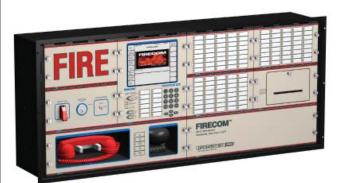

### CAB-17 LSN 2000 Desk Mount Enclosure

### **Description**

The CAB-17 Fire Command Center (FCC) Desk Mount Enclosure is a 16 gage steel equipment enclosure used to mount FCC modules. The enclosure is designed for use with all LSN 2000 Fire Command Center modules, such as the Control Panel, Display Control Modules, Printer Module, Power Supplies and Output Connector Panel. In the rear of the enclosure, mounting studs exist for the installation of two CAB-17 Mounting Plates. These mounting plates are used for mounting FCC electronic components. The Mounting Plates allow the electrical contractor to pull conduit connections and field wiring inside the CAB-17 enclosure before electronic equipment is installed. Conduit knock outs are provided on either side of the enclosure. When installing the CAB-17 enclosure, the following must be considered: