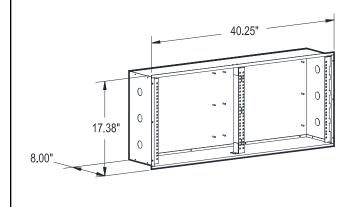

### **Description**

The CAB-17 Fire Command Center (FCC) Desk Mount Enclosure is a 16 gage steel equipment enclosure used to mount FCC modules. The enclosure is designed for use with all LSN 2000 Fire Command Center modules, such as the Control Panel, Display Control Modules, Printer Module, Power Supplies and Output Connector Panel. In the rear of the enclosure, mounting studs exist for the installation of two CAB-17 Mounting Plates. These mounting plates are used for mounting FCC electronic components. The Mounting Plates allow the electrical contractor to pull conduit connections and field wiring inside the CAB-17 enclosure before electronic equipment is installed. Conduit knock outs are provided on either side of the enclosure. When installing the CAB-17 enclosure, the following must be considered:

### **Engineering Specifications**

The CAB-17 Desk Mount Enclosure shall be used for mounting LSN 2000 Life Safety Net electronic components. The CAB-17 shall contain 12 mounting studs for two CAB-17 Mounting Plates. This feature will allow electronic components to be assembled, pre-wired and tested on the Mounting Plates before installation in the enclosure. The CAB-17 shall be made of 16 gage heavy duty steel painted black. Conduit knock outs shall be provided on either side of the enclosure.