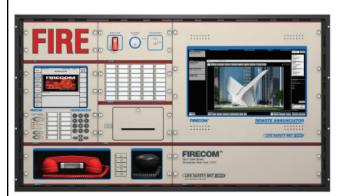

### **Description**

The CAB-21 Fire Command Center (FCC) Desk Mount Enclosure is a 16 gage steel equipment enclosure used to mount FCC modules. The enclosure is designed for use with all LSN 2000 Fire Command Center modules, such as the Control Panel, Display Control Modules, Printer Module, Power Supplies and Output Connector Panel. In the rear of the enclosure, mounting studs exist for the installation of two CAB-21 Mounting Plates. These mounting plates are used for mounting FCC electronic components. The Mounting Plates allow the electrical contractor to pull conduit connections and field wiring inside the CAB-21 enclosure before electronic equipment is installed. Conduit knock outs are provided on either side of the enclosure. When installing the CAB-21 enclosure, the following must be considered:

### **Application**

The CAB-21 Desk Mount Enclosure is used to mount Fire Command Center modules and CAB-21 Mounting Plates with electronic components. The enclosure is specifically designed with mounting studs to facilitate mounting the back box without electronic components installed. Electronic components can be assembled on mounting plates and installed in the enclosure after it has been mounted.