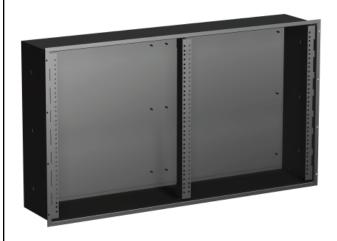

### **Description**

The CAB-21 Fire Command Center (FCC) Desk Mount Enclosure is a 16 gage steel equipment enclosure used to mount FCC modules. The enclosure is designed for use with all LSN 2000 Fire Command Center modules, such as the Control Panel, Display Control Modules, Printer Module, Power Supplies and Output Connector Panel. In the rear of the enclosure, mounting studs exist for the installation of two CAB-21 Mounting Plates. These mounting plates are used for mounting FCC electronic components. The Mounting Plates allow the electrical contractor to pull conduit connections and field wiring inside the CAB-21 enclosure before electronic equipment is installed. Conduit knock outs are provided on either side of the enclosure. When installing the CAB-21 enclosure, the following must be considered:

## **Engineering Specifications**

The CAB-21 Desk Mount Enclosure shall be used for mounting LSN 2000 Life Safety Net electronic components. The CAB-21 shall contain 12 mounting studs for two CAB-21 Mounting Plates. This feature will allow electronic components to be assembled, pre-wired and tested on the Mounting Plates before installation in the enclosure. The CAB-21 shall be made of 16 gage heavy duty steel painted black. Conduit knock outs shall be provided on either side of the enclosure.

### **Application**

The CAB-21 Desk Mount Enclosure is used to mount Fire Command Center modules and CAB-21 Mounting Plates with electronic components. The enclosure is specifically designed with mounting studs to facilitate mounting the back box without electronic components installed. Electronic components can be assembled on mounting plates and installed in the enclosure after it has been mounted.