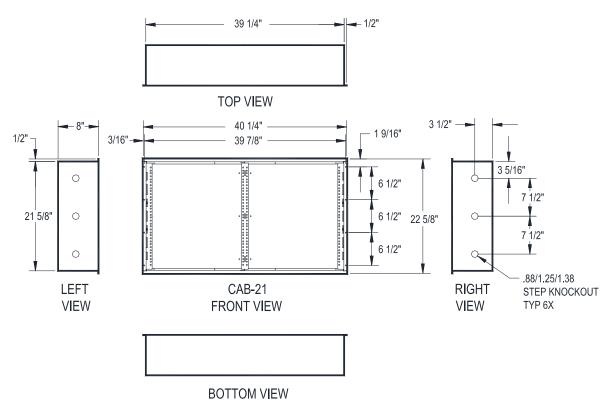

### **Description**

The CAB-21 Fire Command Center (FCC) Desk Mount Enclosure is a 16 gage steel equipment enclosure used to mount FCC modules. The enclosure is designed for use with all LSN 2000 Fire Command Center modules, such as the Control Panel, Display Control Modules, Printer Module, Power Supplies and Output Connector Panel. In the rear of the enclosure, mounting studs exist for the installation of two CAB-21 Mounting Plates. These mounting plates are used for mounting FCC electronic components. The Mounting Plates allow the electrical contractor to pull conduit connections and field wiring inside the CAB-21 enclosure before electronic equipment is installed. Conduit knock outs are provided on either side of the enclosure. When installing the CAB-21 enclosure, the following must be considered:

## **Engineering Specifications**

The CAB-21 Desk Mount Enclosure shall be used for mounting LSN 2000 Life Safety Net electronic components. The CAB-21 shall contain 12 mounting studs for two CAB-21 Mounting Plates. This feature will allow electronic components to be assembled, pre-wired and tested on the Mounting Plates before installation in the enclosure. The CAB-21 shall be made of 16 gage heavy duty steel painted black. Conduit knock outs shall be provided on either side of the enclosure.

### **Application**

The CAB-21 Desk Mount Enclosure is used to mount Fire Command Center modules and CAB-21 Mounting Plates with electronic components. The enclosure is specifically designed with mounting studs to facilitate mounting the back box without electronic components installed. Electronic components can be assembled on mounting plates and installed in the enclosure after it has been mounted.