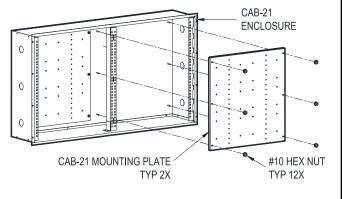

### **Description**

The CAB-21 Fire Command Center (FCC) Desk Mount Enclosure is a 16 gage steel equipment enclosure used to mount FCC modules. The enclosure is designed for use with all LSN 2000 Fire Command Center modules, such as the Control Panel, Display Control Modules, Printer Module, Power Supplies and Output Connector Panel. In the rear of the enclosure, mounting studs exist for the installation of two CAB-21 Mounting Plates. These mounting plates are used for mounting FCC electronic components. The Mounting Plates allow the electrical contractor to pull conduit connections and field wiring inside the CAB-21 enclosure before electronic equipment is installed. Conduit knock outs are provided on either side of the enclosure. When installing the CAB-21 enclosure, the following must be considered:

## **Engineering Specifications**

The CAB-21 Desk Mount Enclosure shall be used for mounting LSN 2000 Life Safety Net electronic components. The CAB-21 shall contain 12 mounting studs for two CAB-21 Mounting Plates. This feature will allow electronic components to be assembled, pre-wired and tested on the Mounting Plates before installation in the enclosure. The CAB-21 shall be made of 16 gage heavy duty steel painted black. Conduit knock outs shall be provided on either side of the enclosure.

#### **Ordering Information**

Model No.Part No.DescriptionCAB-2176616CAB-21 Enclosure76617CAB-21 Mounting Plate

It is our intention to keep the product information up to date and accurate. We cannot cover all specific applications or anticipate all requirements. All specifications are subject to change without notice. For more information contact: FIRECOM, INC.