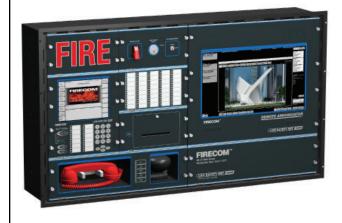

### **Description**

The CAB-21 Fire Command Center (FCC) Desk Mount Enclosure is a 16 gage steel equipment enclosure used to mount FCC modules. The enclosure is designed for use with all LSN 2000 Fire Command Center modules, such as the Control Panel, Display Control Modules, Printer Module, Power Supplies and Output Connector Panel. In the rear of the enclosure, mounting studs exist for the installation of two CAB-21 Mounting Plates. These mounting plates are used for mounting FCC electronic components. The Mounting Plates allow the electrical contractor to pull conduit connections and field wiring inside the CAB-21 enclosure before electronic equipment is installed. Conduit knock outs are provided on either side of the enclosure. When installing the CAB-21 enclosure, the following must be considered:

### **Application**

The CAB-21 Desk Mount Enclosure is used to mount Fire Command Center modules and CAB-21 Mounting Plates with electronic components. The enclosure is specifically designed with mounting studs to facilitate mounting the back box without electronic components installed. Electronic components can be assembled on mounting plates and installed in the enclosure after it has been mounted.