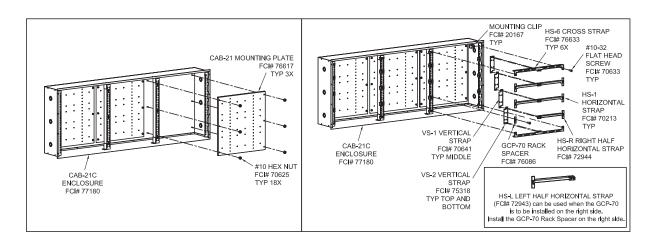

### **Description**

The CAB-21C Desk Mount Enclosure is a 16 gage steel equipment enclosure used to mount Fire Command Center (FCC) modules. The enclosure is designed for use with all LSN 2000 Fire Command Center modules, such as the Control Panel. Display Control Modules. Printer Module. Power Supplies and Output Connector Panel. In the rear of the enclosure, mounting studs exist for the installation of three CAB-21 Mounting Plates. These mounting plates are used for mounting FCC electronic components. The mounting plates allow the electrical contractor to pull conduit connections and field wiring inside the CAB-21C enclosure before electronic equipment is installed. Conduit knock outs are provided on either side of the enclosure. When installing the CAB-21C enclosure, the following must be considered:

## **Engineering Specifications**

The CAB-21C Desk Mount Enclosure shall be used for mounting LSN 2000 Life Safety Net electronic components. The CAB-21C shall contain mounting studs for three CAB-21 Mounting Plates. This feature will allow electronic components to be assembled, pre-wired and tested on the mounting plates before installation in the enclosure. The CAB-21C shall be made of 16 gage heavy duty steel painted black. Conduit knock outs shall be provided on either side of the enclosure.

## Application

The CAB-21C Desk Mount Enclosure is used to mount Fire Command Center modules and CAB-21 Mounting Plates with electronic components. The enclosure is specifically designed with mounting studs to facilitate mounting the back box without electronic components installed. Electronic components can be assembled on mounting plates and installed in the enclosure after it has been mounted.