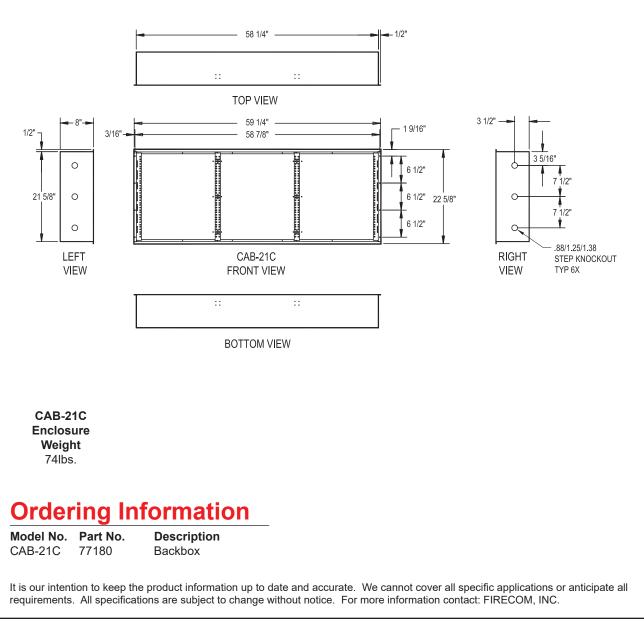

### **Description**

The CAB-21C Desk Mount Enclosure is a 16 gage steel equipment enclosure used to mount Fire Command Center (FCC) modules. The enclosure is designed for use with all LSN 2000 Fire Command Center modules, such as the Control Panel. Display Control Modules. Printer Module. Power Supplies and Output Connector Panel. In the rear of the enclosure, mounting studs exist for the installation of three CAB-21 Mounting Plates. These mounting plates are used for mounting FCC electronic components. The mounting plates allow the electrical contractor to pull conduit connections and field wiring inside the CAB-21C enclosure before electronic equipment is installed. Conduit knock outs are provided on either side of the enclosure. When installing the CAB-21C enclosure, the following must be considered:

## **Engineering Specifications**

The CAB-21C Desk Mount Enclosure shall be used for mounting LSN 2000 Life Safety Net electronic components. The CAB-21C shall contain mounting studs for three CAB-21 Mounting Plates. This feature will allow electronic components to be assembled, pre-wired and tested on the mounting plates before installation in the enclosure. The CAB-21C shall be made of 16 gage heavy duty steel painted black. Conduit knock outs shall be provided on either side of the enclosure.