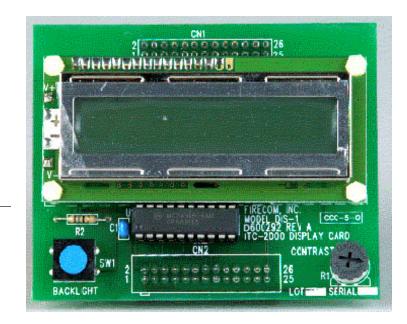

#### **Features**

- Microprocessor Controlled
- 2 x 16 Line LCD
- Backlight Switch
- Contrast Adjustment
- Low Power Consumption

#### **Description**

The DIS-1 Diagnostic Analyzer Display Card contains a 2 x 16 line Liquid Crystal Display (LCD) with back light and contrast adjustment. This optional display card displays information relative to the node that it is installed. All information is displayed in English text, such as alarms, troubles, grounds and other status conditions. This optional card plugs into DIS-1 module connectors on the ITC-2000/ITC-2001,CAM-2000/CAM-2700 or DAB-7 motherboard.