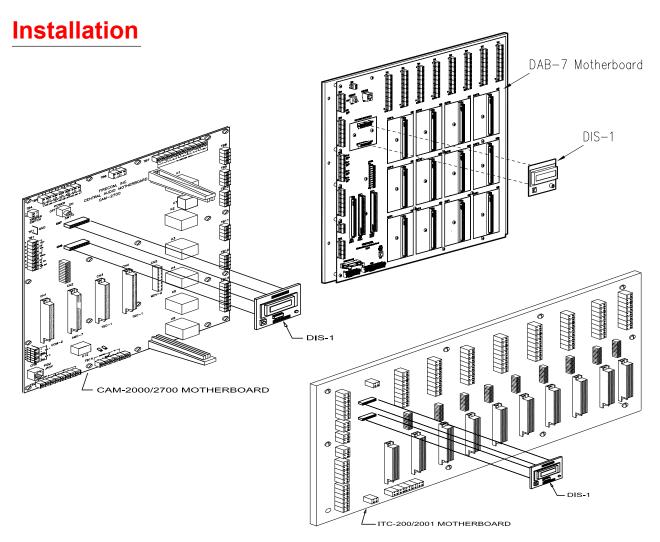

#### **Description**

The DIS-1 Diagnostic Analyzer Display Card contains a 2 x 16 line Liquid Crystal Display (LCD) with back light and contrast adjustment. This optional display card displays information relative to the node that it is installed. All information is displayed in English text, such as alarms, troubles, grounds and other status conditions. This optional card plugs into DIS-1 module connectors on the ITC-2000/ITC-2001,CAM-2000/CAM-2700 or DAB-7 motherboard.

### **Application**

The DIS-1 Diagnostic Analyzer Display Card is used for troubleshooting and displaying system information. When the DIS-1 is plug into the respective mother-board's DIS-1 connectors, the node's status information is displayed on the LCD.

# **Engineering Specifications**

The DIS-1 Display Card shall incorporate a 2 x 16 line Liquid Crystal Display capable of displaying a nodes status information. The DIS-1 shall scroll through a node's alarms and troubles and display them in an easy to read format. The Display Card shall also have a backlight switch and contrast adjustment. The DIS-1 shall plug into the ITC-2000/ITC-2001 Intelligent Transmission Cabinet Motherboard, CAM-2000/CAM-2700 Central Audio Motherboard or DAB-7 Distributed Addressable Motherboard.